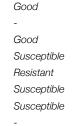

#### **DISEASE RESISTANCE**

| Phytophthora       |
|--------------------|
| BSR                |
| IDC/Salt           |
| SDS                |
| SWM                |
| SCN                |
| Stem Canker        |
| Frogeye Leafspot   |
| Root Knot Nematode |
| Rps Gene           |

### Notes:

Very Good

Resistant