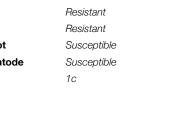

#### **DISEASE RESISTANCE**

| Phytophthora       |
|--------------------|
| BSR                |
| IDC/Salt           |
| SDS                |
| SWM                |
| SCN                |
| Stem Canker        |
| Frogeye Leafspot   |
| Root Knot Nematode |
| Rps Gene           |

#### Notes:

Very Good

Resistant

Good