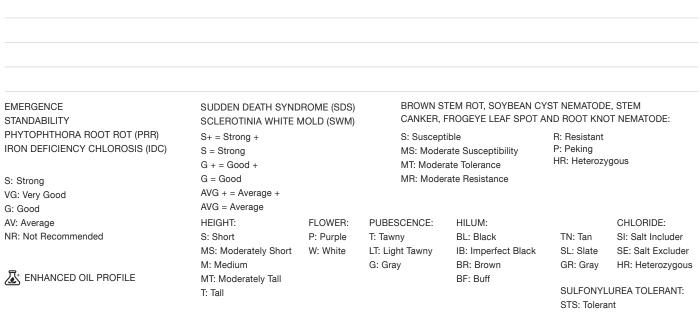

# **STINE®** 009EG32 BRAND

| Maturity   | 009                   |
|------------|-----------------------|
| <i>SCN</i> | <i>Brown Stem Rot</i> |
| Resistant  | Susceptible           |
| Rps Gene   | <i>Height</i>         |
| 3a         | Medium                |

#### **DISEASE RESISTANCE**

| Phytophthora       | Very Good      |
|--------------------|----------------|
| IDC/Salt           | Good/Very Good |
| SDS                | -              |
| SWM                | Good           |
| Stem Canker        | Resistant      |
| Frogeye Leafspot   | Susceptible    |
| Root Knot Nematode | Susceptible    |
|                    |                |

## AGRONOMICS

Emergence Standability Flower Pubescence Hilum Chloride Sulfonylurea Tolerant

Very Good Good/Very Good Purple Gray Buff Includer

Data and information provided here is current as of 2025 season, and is subject to change without notice. Yield results and scoring based on past performance; results may vary. Always read and follow label directions.